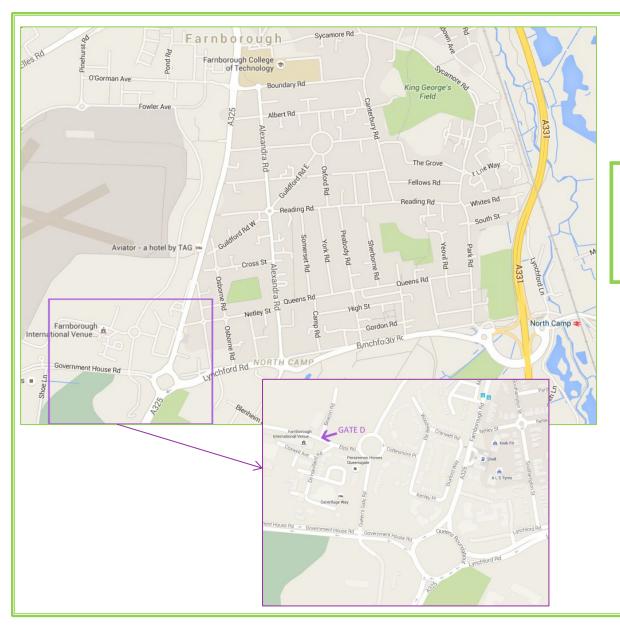

Please note that in order to gain access to RME's offices within Farnborough International, a member of RME staff will need to meet you at Gate D to escort you on to the premises.

If you plan on visiting us, please ensure that you have prearranged with a member of staff prior to arriving at the site.

## **RME Services Farnborough office**

Gate D, ETPS Road Farnborough, Hampshire, GU14 6FD For directions using SatNav please enter: Gate D - ETPS Road, GU14

## By Road

RME's Farnborough office is situated within the Farnborough International site which is south-west of London, close to Junction 4 of the M3. Follow the Farnborough/Exhibition Centre/FIVE signs on all major routes to Gate D.